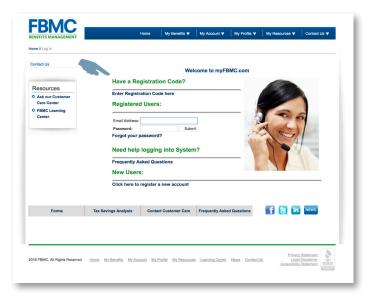

#### **How to Enroll Online**

Go to the Jackson Open Enrollment website at JacksonBenefits.org and select "Self Enroll Online."

**Log On** - You will be directed to the FBMC homepage (myFBMC.com). Enter your username and password.

#### **Username and Password**

To access your account, you will need to register for a username and password (if you have not already done so). You will need your name, your mailing ZIP code, a valid email address and one of the following: Your SSN, your Employee ID or your FBMC Member ID. You will use the email address and a password you select to access your enrollment and account information on myFBMC.com.

If you forget your password, click the "Forgot your password?" link for help, or you may contact a Service Center Representative at **855-56JHS4U** (855-565-4748).

Note: Please be sure to keep this Reference Guide in a safe, convenient place, and refer to it for benefit information.